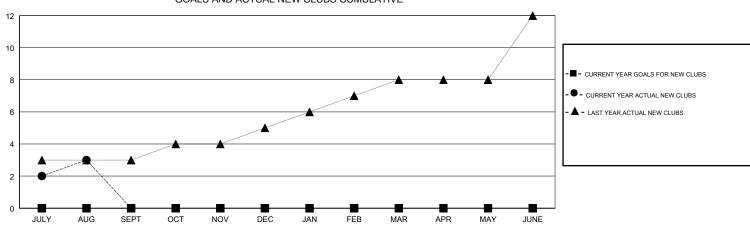

## GMT: N S SANKAR

| GMT: N S SA   | NKAR          |             | LOCAT         | INDIA                 | GMT CA                    |                         |                                                    |  |
|---------------|---------------|-------------|---------------|-----------------------|---------------------------|-------------------------|----------------------------------------------------|--|
|               | Ciul          | bs          |               | Members               |                           |                         |                                                    |  |
|               | RESULTS FO    | R 2018-2019 |               | RESULTS FOR 2018-2019 |                           |                         |                                                    |  |
| QUARTER       | NEW CLUB GOAL | NEW CLUBS   | DROPPED CLUBS | QUARTER               | MEMBER GROWTH NET<br>GOAL | MEMBER GROWTH<br>ACTUAL | DROPPED<br>MEMBERS ACTUAL<br>(including transfers) |  |
| JULY/AUG/SEPT | 0             | 3           | 0             | JULY/AUG/SEPT         | 0                         | 136                     | 108                                                |  |
| OCT/NOV/DEC   | 0             | 0           | 0             | OCT/NOV/DEC           | 0                         | 0                       | 0                                                  |  |
| JAN/FEB/MAR   | 0             | 0           | 0             | JAN/FEB/MAR           | 0                         | 0                       | 0                                                  |  |
| APR/MAY/JUNE  | 0             | 0           | 0             | APR/MAY/JUNE          | 0                         | 0                       | 0                                                  |  |